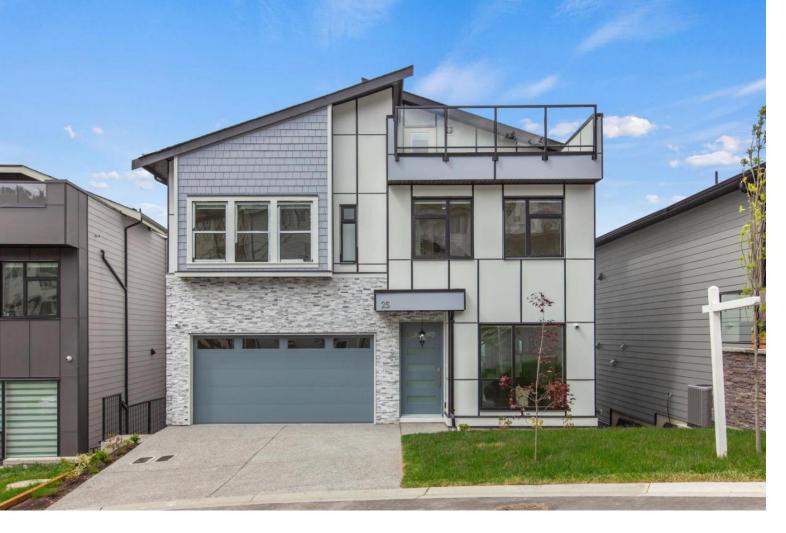

## 5248 GOLDSPRING Place 25 Chilliwack British Columbia

\$1,349,900

BRAND NEW - MOVE IN READY Incredible VIEWS from your brand new home in the gated Goldspring Heights subdivision! Massive rooftop patio with hot tub (included) with mountain and valley views. Spacious 4100 sqft home. 6 bedroom, 6 bathrooms, 1 Den. LEGAL Basement suite with its own laundry, plus potential for a second suite with separate entrance. Exceptional quality and finishing throughout. All appliances with WIFI connection. Gas fireplace, AC, glass stair railings, rooftop hotub, Did I say views? Large Windows throughout the home keep it bright, yet private as you look out at the valley from the bedrooms, living room and kitchen. Be the first to move into this wonderful family home. 10 min drive to hwy1. (id:6769)