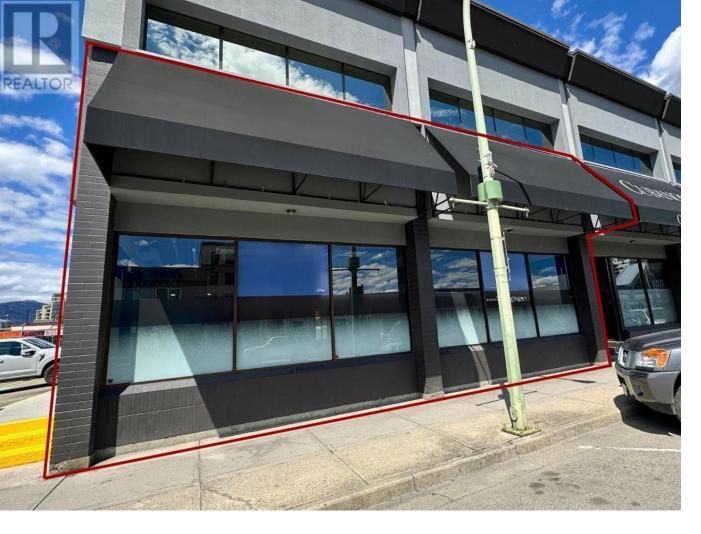

## 565 Bernard Avenue 25 Kelowna British Columbia

THE DISTRICT ON BERNARD Unit 25 is a corner unit facing Lawrence Ave, offering excellent signage opportunities & a fully glazed mall frontage for maximum visibility and natural light. Featuring a welcoming front entry with a built-in reception desk, seating area, three private office/treatment rooms, and abundant built-in storage & display shelving at 1939 SF and has a separate entrance to Lawrence avenue. The spacious rear room offers floor-to-ceiling windows along Lawrence Ave, plus additional rear access. Offering in-suite washer & dryer, two change rooms with showers, dual sinks, bathrooms, lockers, and a filtered water station. Previously a personal training and fitness studio, this unit offers versatile open space ready for your business needs. Located within The District on Bernard, an exceptional opportunity located at 565 Bernard Avenue, downtown Kelowna. This modern retail and office complex offers the only of its kind opportunity in one of Kelowna's most vibrant areas. Featuring increased vehicular & pedestrian traffic, dedicated on-site customer parking, and a diverse mix of tenants allowing for seamless additions to The District on Bernard community. UTILITIES: Flat rate for all utilities of approximately \$1.44/SF annually (\$0.12/SF monthly). AVAILABLE IMMEDIATELY (id:6769)