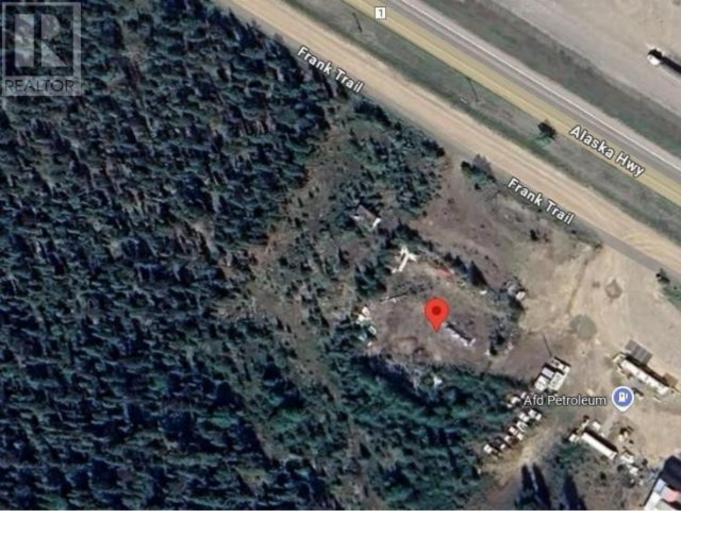

## Watson Lake Yukon

Welcome to 0.91 acres of prime land with 200 feet of highway frontage, offering unbeatable visibility and access! Zoned Commercial/Mixed, this versatile property opens the door to a wide range of possibilities, from commercial ventures to residential development. Whether you're looking to build, invest, or start your next business, this property offers the flexibility and location to make it happen. (id:6769)