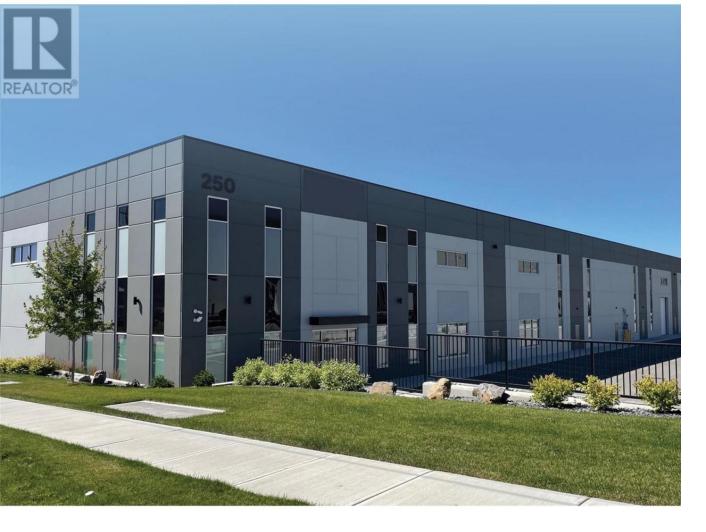

## 250 Beaver Lake Road Kelowna British Columbia

Ş

Opportunity to sub-lease up to 30,710 SF. This property features +/- 28-foot clear ceiling height, 347/600V 3-phase power, a free-standing building designed to accommodate 53' semi-trucks and trailers, LED-lighting with occupancy motion sensors, 9 dock & 4-grade loading doors, Generous staff & visitor parking, HVAC with economizers & ceiling fans. The building is zoned for I2 - general industrial use, with direct access to Highway 97. Demising options are available from 10,000 SF up to 30,710 SF with immediate availability and a sub-lease term up to November 30, 2031. Please contact the listing agents for sub-lease rates. (id:6769)