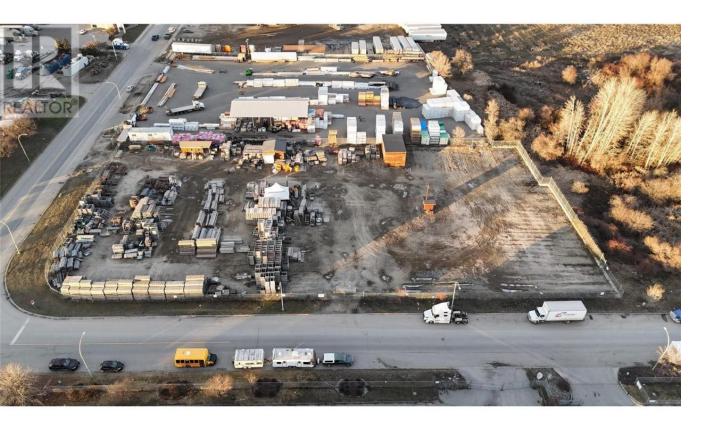

## 250 Edwards Road Kelowna British Columbia

\$2

This expansive 1 acre vacant lot, located at 250 Edwards Rd, is perfectly positioned for industrial and commercial use. Zoned I2 (Industrial), this property offers immense potential for development in a rapidly growing area. This parcel is ideal for businesses seeking to establish a significant presence in the region. Don't miss your chance to capitalize on this exceptional property in the heart of Kelowna's industrial corridor. (id:6769)