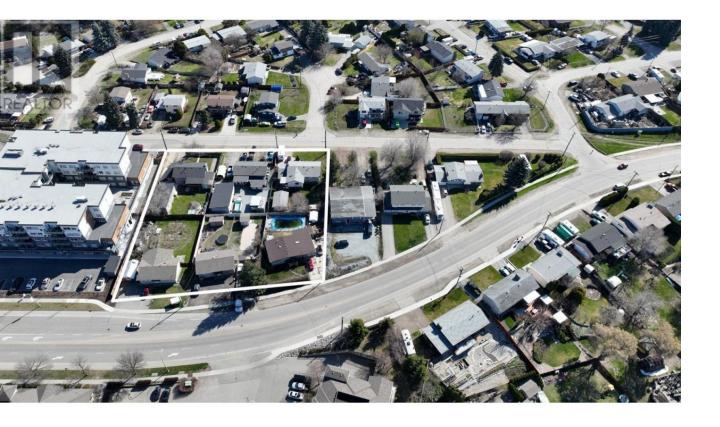

## 250 Petch Road Kelowna British Columbia

INVESTOR AND DEVELOPER ALERT! This 6-lot land assembly located on Hollywood Road South and Petch Road in Rutland South. It is situated within the Rutland Urban Centre, UC4 zoning, with 85-100% site coverage, 1.26 acres (around 54,886 sqft) in total. This land assembly holds immense potential for a 4-6 story mixed-use commercial and residential development and is within walking distance to all levels of schools, shops, parks and transit and just a short drive to UBCO and Kelowna International Airport. 3 additional lots totalling 0.922 acres (approximately 40,162 square feet) are also available for purchase MLS# 10308405) (id:6769)