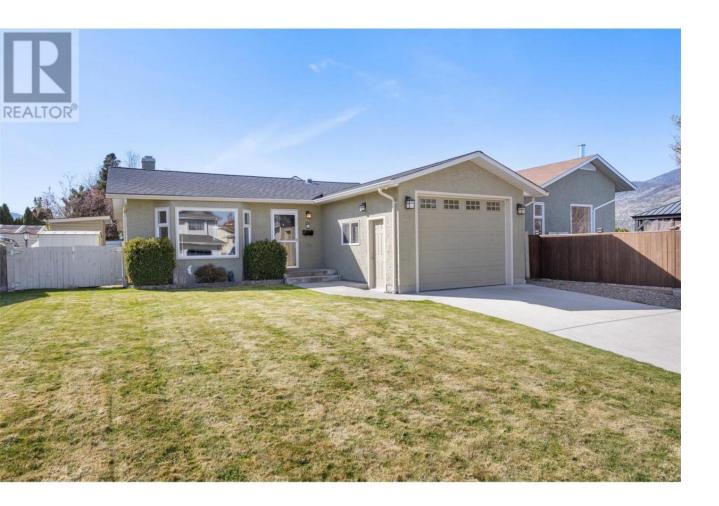

## 250 Roy Avenue Penticton British Columbia

This one-level rancher is a true gem with a great backyard and located close to Skaha Lake, Cherry Lane Mall, parks, transit and services on a quiet, no-through road. Perfect for first time home buyers, downsizers or even those looking for a Penticton getaway. This two-bedroom, two-bathroom home has been beautifully updated and it's not in a strata, so no fees and bring your pets. The backyard is private and beautifully landscaped, step out onto your south facing patio and enjoy the day with a 6-person hot tub, covered deck, underground irrigation, and two sheds. The house has been updated with hardwood floors, heated tile floors, a beautiful kitchen with an island, stainless steel appliances, under-counter lighting, granite countertops throughout, a vaulted ceiling, high-efficiency appliances and furnace, a gas fireplace, and Hunter Douglas window treatments. Hot water tank in 2024. The roof was redone in 2018 and has light tunnels adding to the natural light in the home. The over height garage's 9 foot opening provides flexibility for larger vehicles. Some photos have been virtually staged. Contingent. (id:6769)