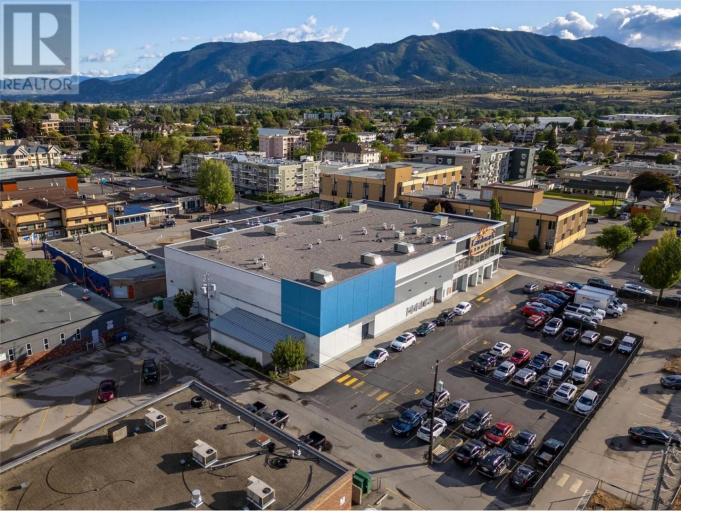

## 250 Winnipeg Street Penticton British Columbia

\$9,207,750

N.R.E. Newmark Real Estate Canada Limited ("Newmark Canada") and Royal LePage Kelowna ("Royal LePage"), as exclusive listing agent on behalf of Churchill Iron Plaza Penticton Inc. (the "Vendor"), is proud to present the opportunity to acquire a ±23,487 square foot retail asset located at 250 Winnipeg Street, Penticton, BC ("Iron City Square", the "Property" or "Offering"). Built in 2012, the Property is 100% leased until October 31, 2032 to Landmark Cinemas of Canada Inc. ("Landmark" or the "Tenant"), a leading Canadian movie theatre chain that operates in 40 locations across the country. Purpose-built for Landmark, 250 Winnipeg Street is a state-of-the-art facility that caters to the movie-going customer and is renowned for its high-quality service, comfortable seating, and cutting-edge technologies. Iron City Square offers an upscale experience with 4 spacious auditoriums, comfortable seating, and an array of modern amenities. Situated in the heart of Downtown Penticton, the Property is surrounded by a thriving community, offering an array of shopping, dining, and entertainment options. With its prime location and unrivaled amenities, Iron City Square is the perfect investment opportunity for anyone looking to own a piece of the entertainment industry. (id:6769)