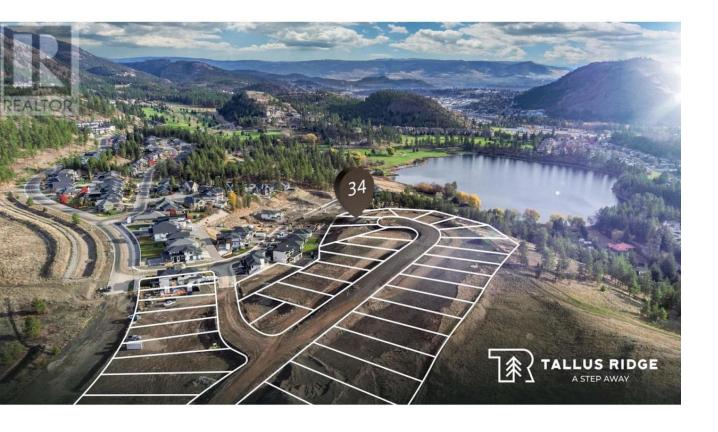

## 2500 Pinnacle Ridge Drive West Kelowna British Columbia

\$399,999

Discover the epitome of serene living at this exceptional lot nestled at the end of a cul-de-sac in Tallus Ridge's latest Phase. Spanning 0.29 acres, this prime parcel is tailor-made for a walkout plan, inviting you to craft your dream home while embracing breathtaking vistas of Shannon Lake and the picturesque Okanagan Valley. Nature enthusiasts will revel in the proximity to scenic walking trails and verdant parks, just a leisurely stroll away. Seamlessly integrated into its surroundings, this coveted locale offers effortless access to Shannon Lake Road, ensuring convenience without compromising on tranquility. Welcome home to a lifestyle of unparalleled beauty and convenience. (id:6769)