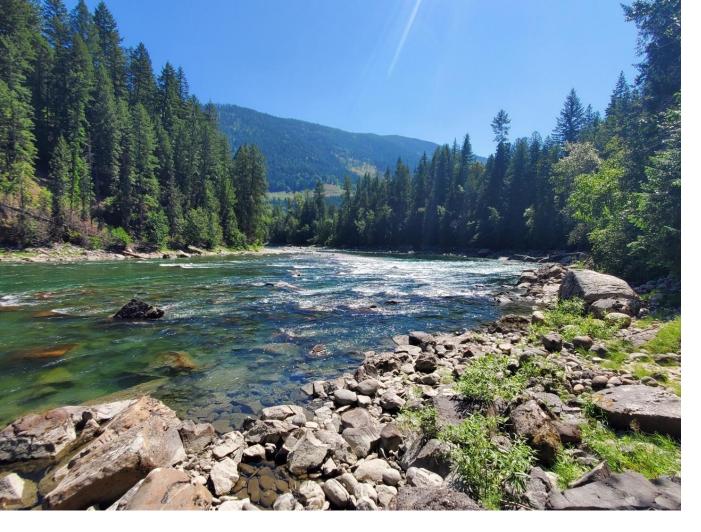

## 2502 SHOREACRES-GOOSE CREEK ROAD Shoreacres British Columbia

\$699,000

Slocan River Waterfront. Located on the south end of the Slocan River and just upstream from the Slocan/Kootenay River confluence. The entire property is 3.38 acres with roughly 600 feet of river frontage that is easily accessible via an old road near the house. The shoreline borders the tail end of the famous "S-Bend" rapids which makes it a great spot to relax and witness some excellent kayaking. The house is a 3 bed, 1 bath with an unfinished basement. This has been a rental for several years and will require updating. Other outbuildings on site include a barn, a 5 bay shop and a few other cute buildings. Above this area is the majority of the property which is mostly flat pasture with a treed shoreline. Multiple building sites are located here that could feature stunning river views both up and down stream. This property is centrally located; 20 minutes from Nelson, 15 from Castlegar and is situated on a no-through-road in a friendly community. Acreage on this part of the Slocan River doesn't come up for sale that often, so don't miss your chance to see it. Book your showing today. (id:6769)