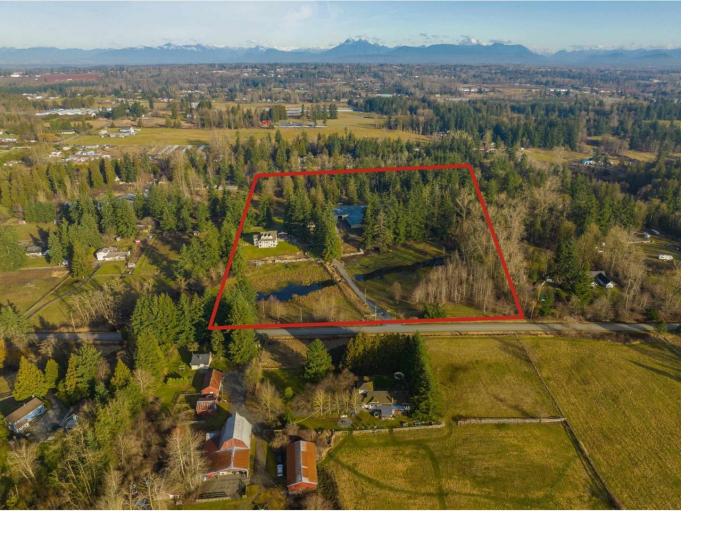

## 25039 8 Langley British Columbia

\$5,280,000

19.49 Acre Private Parklike / Multi Purpose Income Producing property / Ideal for Equestrian or Business or Gated Facility / On Campbell Valley Riding Trail / 2 Road Frontages: 8 Ave & 10 Ave / RU 2 Zoning: allows a dog kennel / Near 5,000 sq ft Georgian Style Home: 2 Master Bedrooms, 2 Kitchens, 2 Laundry Sets / Indoor Sand Riding Arena: 170' x 70' / Drive Through Hay Barn: 47 stalls, w/Tack Room / Machine Shop: 32' x 32' / Workshop: 56' x 44' w/ bathroom & loft, can be a large office /Farm status for low tax (id:6769)