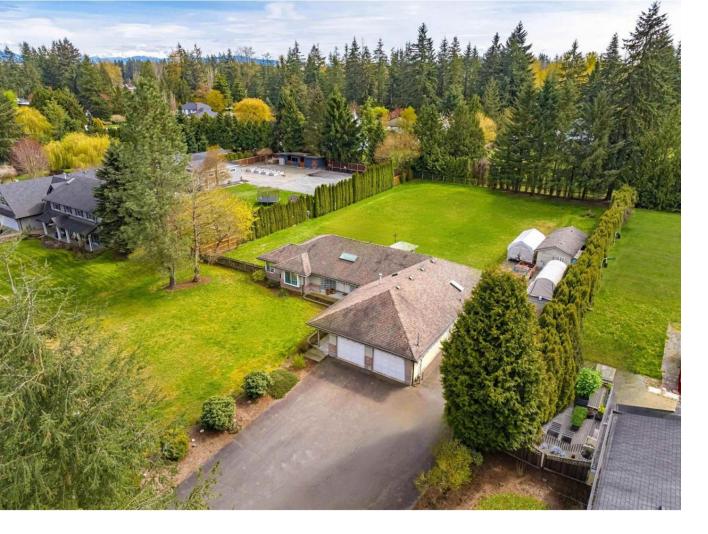

## 25040 57 Langley British Columbia

\$2 299 000

Residential ACREAGE connected to CITY WATER! Perfectly FLAT with NO creeks or easements. Residential Zoning allows for 33% Lot Coverage (NOT in ALR). Spacious 2,431sqft rancher with 4 Bedrooms, 3 Bathrooms, and LARGE living spaces. 2x6 Construction, new flooring and paint, jetted bathtub. SOUTH-FACING backyard with sprawling lawns and mature hedges throughout. 600sqft Garage + LARGE Driveway with parking for 15 Cars and your RV! PRESTIGIOUS and well-kept street close to all highways, shopping and amenities. Video Link: https://youtu.be/AaTBR1czGiQ (id:6769)