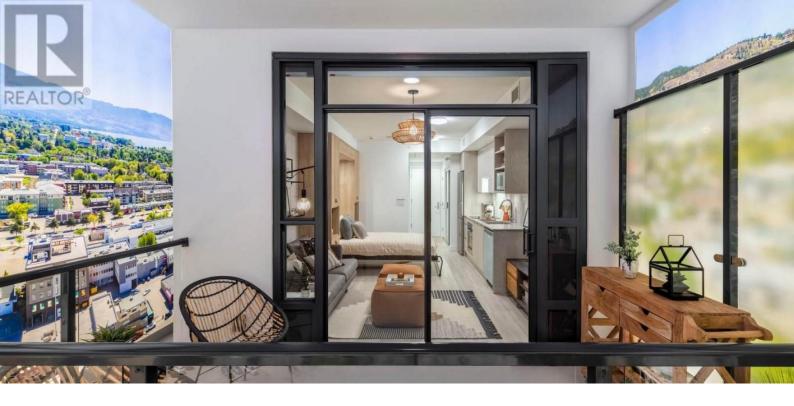

## 1488 Bertram Street 2506 Kelowna British Columbia

\$349,900

Brand New! Estimated Move-in September/October!! Imagine the expansive views from your new downtown condo on the 25th storey of the prestigious new Bertram building. You can't beat the value of this condo, including a \$13,175 Wall Bed Frame with Storage and Mattress upgrade and a \$6,000 bike unit storage. The colour scheme is warm, bright and modern. You'll enjoy an east facing aspect and an unobstructed SE deck exposure, with an expansive city and mountain view. With a 87sq ft deck, this studio offers a nice balance of indoor and outdoor living. Right in the center of it all, walking distance to shops, restaurants, and the beach. The abundant amenities include a rooftop sky pool and hot tub, lounge with kitchen, bocce court, community gardens, fitness center, outdoor BBQ's and dining, lounge seating, and tranquil water features. Two co-working spaces for work/life balance, a fully-integrated, smart parcel locker system in the lobby, and a bike storage with security system, bike wash and repair room. Pet friendly with a dog wash station and secured dog run. (id:6769)