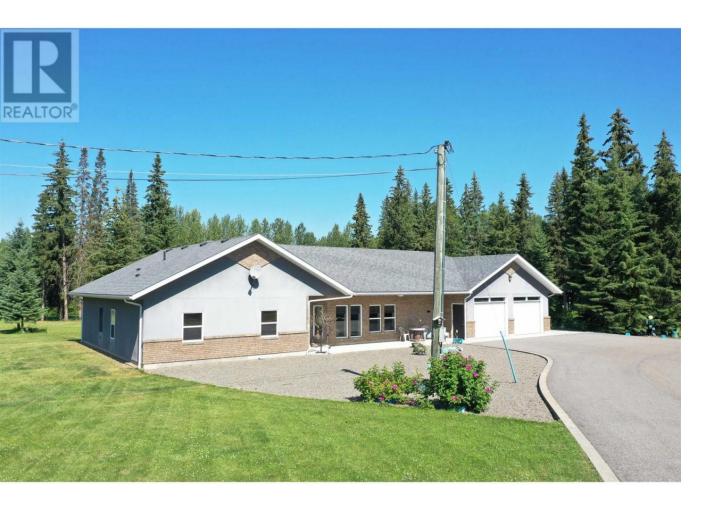

## 2506 LARCH Avenue Quesnel British Columbia

\$999,900

\* PREC - Personal Real Estate Corporation. Gorgeous custom-built rancher w/ top-notch finishings, incl hardwood flooring & solid wood kitchen cabinets. The home features 9' ceilings throughout w/ a 12' vaulted ceiling in the living space. Enjoy the comfort of radiant floor heating & a whole-house air filtration/circulation system. 4 beds & 3 full baths including a primary ensuite, formal living room plus family room/den, wet bar just off the large sunroom. Spacious feeling & evident quality throughout the whole home! Attached double garage, 35' x 50' 3-bay w/kshop w/ 14' ceilings 12' doors & wing storage, & detached 10' ceiling single garage on slab w/ perimeter. Situated on 4.87 acres south of town, very close to shopping & amenities yet very private feeling thanks to fencing & trees. Nothing to do but move in and enjoy! (id:6769)