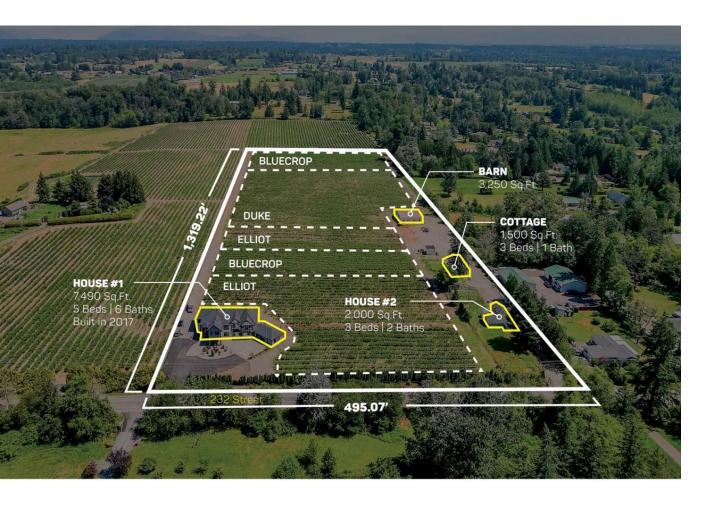

## 2508 232 Langley British Columbia

14.98 ACRES 2 HOUSES AND BLUEBERRY FARM. The 7,490 SQ/FT Estate Home was built in 2017 and includes 5 spacious bedrooms each with its own walk-in closet & ensuite bathrooms (6 Bathrooms in total) a Game Room, Theater Room and Bar Room. The fully renovated second house is 2,000 SQ/FT with 3 bedrooms and 2 bathrooms. Fully renovated 1,500 SQ/FT Cottage/ Workshop with 2 bedrooms and 1 bathroom. This property also includes is a 3,250 SQ/FT Workshop/ Barn. In 2006 approximately 12 Acres were planted in 3 varieties of blueberries, Duke, Bluecrop and Elliot producing approx. 110,0000 - 120,000 LBS annually. Close to all amenities with easy access to Fraser Highway, Highway #10, Highway #1, and the USA border. (id:6769)