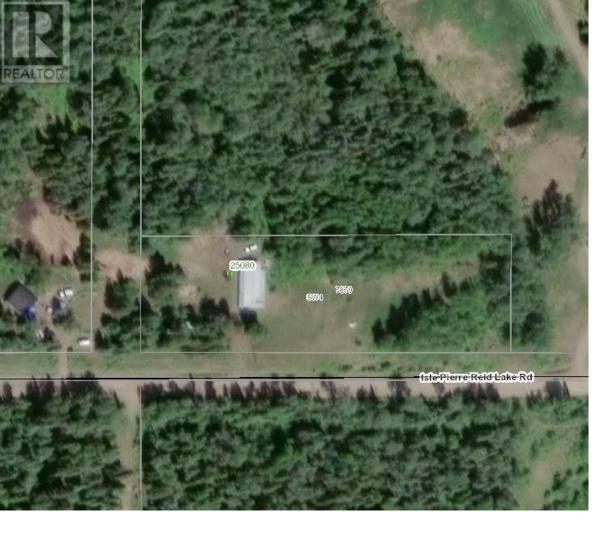

## 25080 ISLE PIERRE REID LAKE Road Prince George British Columbia

\$105,000

Rural living is yours with this opportunity ... 2.03 acre flat lot with cleared sections, roughed in driveway and culvert in place. Power at the lot line and well on the property. Newly paved road through a beautiful country setting leads to the final well maintained 3 km gravel portion of the drive to this property with no lights, no traffic and no noise! Place your mobile or build your home and live the rural lifestyle you desire. (id:6769)