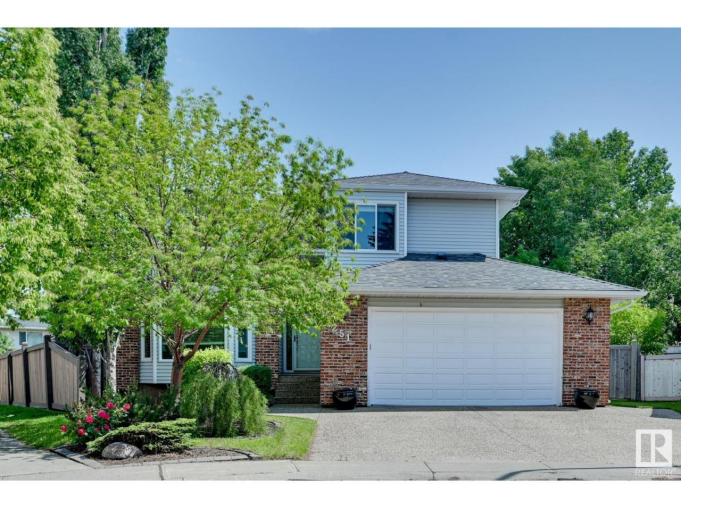

## Edmonton Alberta

\$738,800

WOW! Fabulous location in a quiet keyhole cul de sac steps from the Whitemud Creek Ravine. This 2,339 sf 2 sty has a newer roof (2016), windows (2013) & doors (2017). Soaring ceilings in the foyer & living rm. The modern open plan is ideal for those who love to entertain. Just repainted on the main & upper, warm contemporary earth tones compliment the newer hardwood/tile flooring & neutral tone carpet upstairs. Renovated Chefs kitchen (42 upper cabinets + granite) w/an island & S/S appliances incl a gas range & will be the focal point at gatherings. Bright cheery GR w/bookshelves & FP. Sunny breakfast nook leads out onto a massive 2 tiered deck which was just restained as well. Private treed .32 Acre south east exposure is great for the kids & family dog. Upstairs are 4 spacious bedrms + loft. The primary has a full ensuite & new carpet. 3 Updated bathrms. Lower level is F/Fin w/a full bath, 2 bedrms & Rec rm. Newer mechanical incl tankless hot water & water purifier. Steps to George Luck School (id:6769)