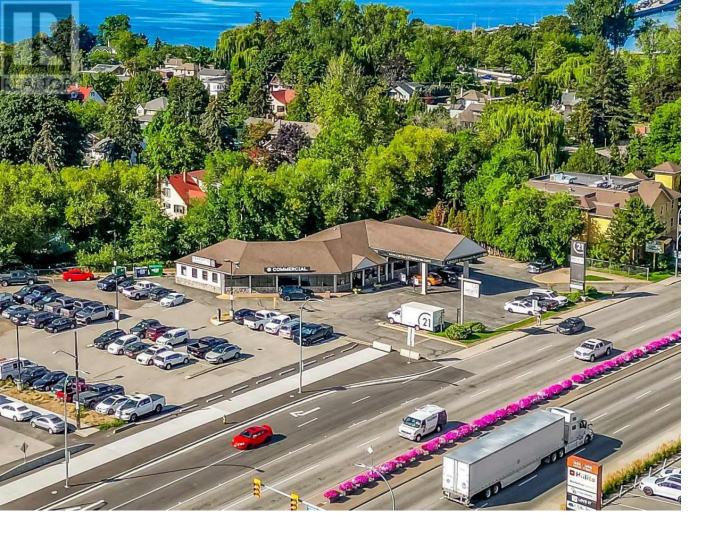

## 251 Harvey Avenue Kelowna British Columbia

\$5,998,000

ONE OF KIND INVESTMENT/DEVELOPMENT OPPORTUNITY IN THE HEART OF THE OKANAGAN VALLEY! Rarely offered with this substantial potential, 251 Harvey Ave is strategically located at the entrance of the City and is a central component to unlock the potential to create...."THE GATEWAY TO KELOWNA"! The property offers a well-maintained 6,000 sqft office building (C21 business NOT for sale) and sits on .55 acres. This prime lot will unlock the potential a large development statement piece situated in the heart of the Valley. Fronting the main corridor highway, this high exposure site is only steps to the vibrant downtown core with its trendy shops and dining, and of course, the jewel of the area - the famous Okanagan Lake. The City of Kelowna and zoning supports a multitude of development opportunities including a hotel, high end condos or rentals, or a mix of both with commercial components. The listed property, 251 Harvey Ave, sits smack dab in the center of this impressive spot and would offer a buyer an attractive leaseback of \$242,200 annually. As a standalone investment for future income/holding property, or part of this rare development opportunity - DO NOT LET THIS ONE PASS BY, THIS IS THE ONE! Please contact the listing agents for further information. (id:6769)