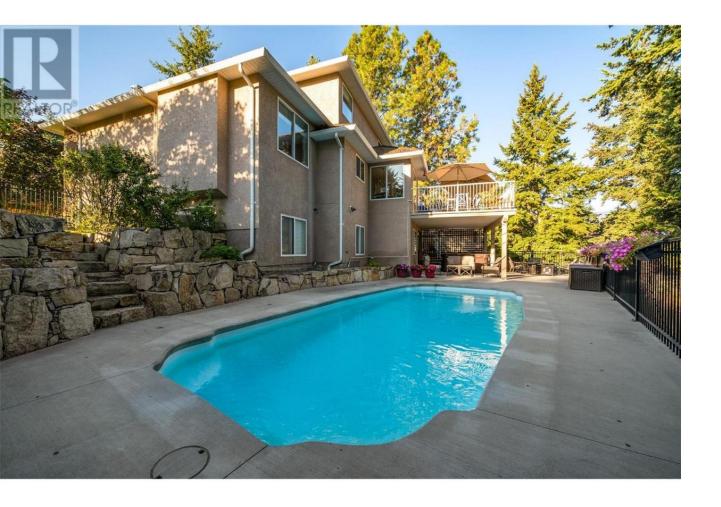

## 251 Highgate Court Kelowna British Columbia

\$1,274,900

Introducing a stunning property with a beautiful POOL, located on a serene and peaceful cul-de-sac in the desirable Magic Estates. Brand new roof was just completed! This home with 3 bedrooms on the upper floor is nestled among trees and is a short stroll to Knox Mountain, parks, & trails providing endless outdoor activities. Bright entrance to the home with cathedral ceiling leads you to the living room & dining room with 10' ceilings and beautiful hardwood flooring. The spacious kitchen features stainless steel appliances, a walk-in pantry, and a convenient island with an eating bar. The inviting family room has a gas fireplace and access to the large deck to enjoy the park-like setting. From the deck, the custom spiral staircase leads you down to the covered hot tub area and the expansive pool deck that is perfect for entertaining your guests. The upper floor boasts 3 well-appointed bedrooms, including a main bedroom complete with a walk-in closet and full en-suite with a soaker tub & separate shower. Walk out lower level with 1 bedroom, full bathroom, and plenty of storage. Also on the lower is a large rec rm that is awaiting your entertaining ideas. With almost half an acre, this home provides great privacy and plenty of parking. New furnace in 2018. Don't miss out on this incredible opportunity to make this peaceful and vibrant house your new home! (id:6769)