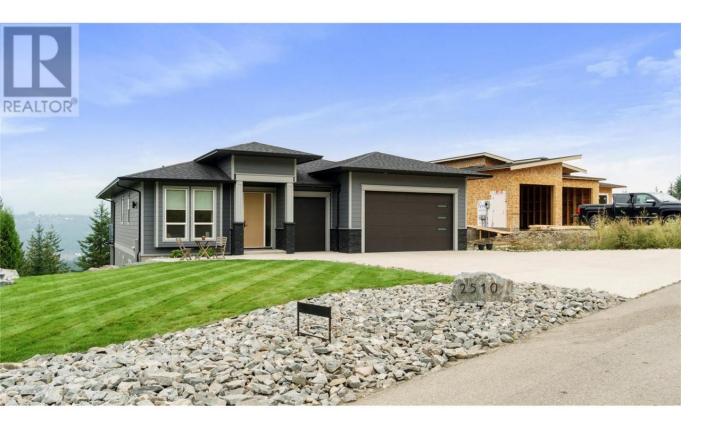

## 2510 Highlands Drive Blind Bay British Columbia

\$1,239,999

This executive 4-bedroom rancher combines luxury and functionality, located in the heart of Blind Bay. This 3,000 square foot home offers modern living at its finest. With a triple garage and stunning lake views, it's not just a home—it's a lifestyle upgrade. The spacious open-concept design is illuminated by natural light pouring through oversized windows, creating a seamless connection with the beautiful surroundings. The main floor boasts 9 and 12-foot ceilings, enhancing the airy and expansive atmosphere. The private master bedroom features a 5-piece ensuite bathroom and a walk-in closet. Another bedroom and full bathroom on the main floor provide comfort for family and guests. The basement, with durable epoxy concrete flooring, includes two more bedrooms, a den, an oversized family room, and a full bathroom. Step onto your custom stone-covered deck to enjoy breathtaking views. This outdoor oasis, complete with an integrated stereo system, is perfect for hosting gatherings. The lush landscaping is effortlessly maintained with a fully automated 7-zone irrigation system. All measurements are approximate. Information is believed to be reliable but should be verified independently. The listing agent assumes no responsibility for its accuracy. (id:6769)