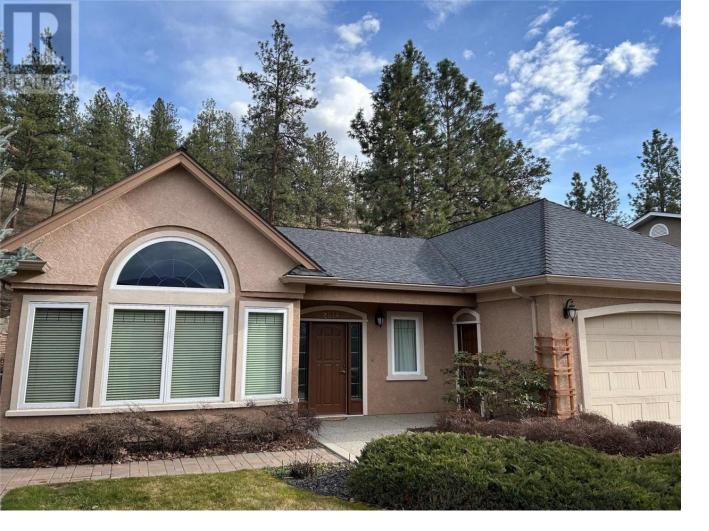

## 2514 EVERGREEN Drive Penticton British Columbia

\$999,900

OPEN HOUSE SATURDAY MARCH 23 11:15am - 12:15pm Introducing a meticulously crafted rancher designed by Jenish, nestled in the heart of one of Penticton's most desirable neighbourhoods. This thoughtfully planned residence features an expansive kitchen, ideal for culinary enthusiasts and hosting gatherings. Discover multiple living spaces, including a formal dining room and cozy family room, offering versatility for everyday living and entertaining. The master suite, adorned with ample windows, grants access to a private patio, creating a serene retreat for relaxation. Guests will appreciate the comfort of the spacious second bedroom. Architectural details such as vaulted ceilings, crown moldings, and EuroLine windows and doors add timeless elegance to the home. Step outside to the tranquil east-facing private patio, enhanced by a charming water feature and pond, where you can unwind and enjoy summer evenings. Experience the epitome of easy living in this meticulously appointed home. (id:6769)