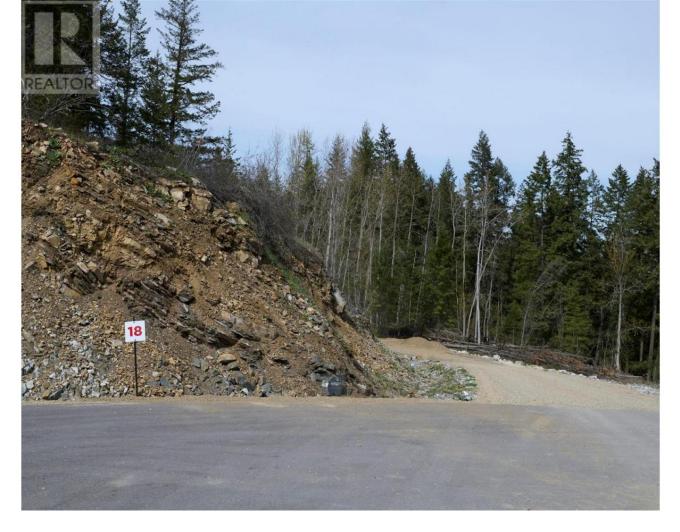

## 252 Crooked Pine Road Enderby British Columbia

\$314,900

Take advantage of this fabulous opportunity to build your dream home. Treed 2.5 acre view lot with driveway off cul-de-sac at end of Crooked Pine Road. Has well and driveway installed, septic approved. Fiber Optics coming soon. Area of new homes. Hwy 97A to Enderby, LEFT onto Knight Ave, RIGHT onto Salmon Arm Drive, follow all the way & go LEFT onto Gunter Ellison Road, follow & then slight RIGHT onto Twin Lakes Road then RIGHT onto Oxbow Place, follow that road into the development site. (id:6769)