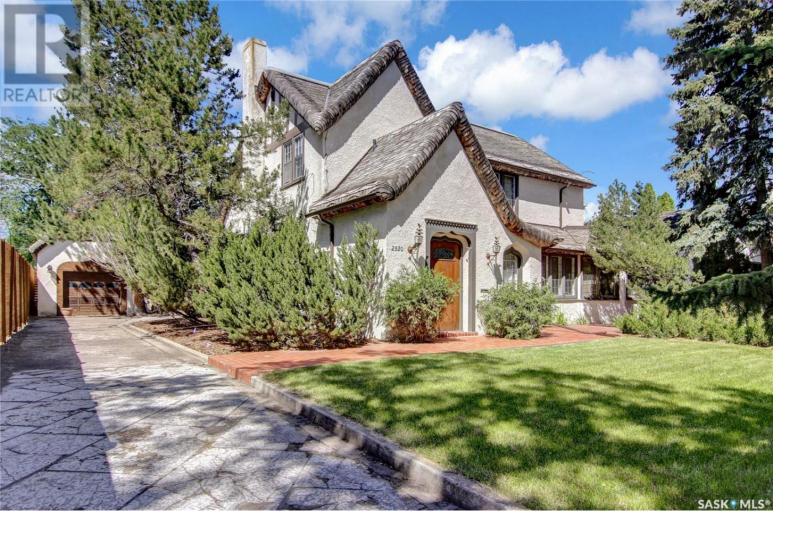

## Regina Saskatchewan

\$659 900

Spectacular property which incorporates two joined homes and located on 96' wide by 130' deep lot & located across from the museum and Wascana Park. The Shumiatcher residence has a storybook exterior with wood shingle roof with rolled eaves. Main home is a two storey with grand front entry, impressive living room with ceiling beams, Tyndal stone fireplace, tile flooring, wall bench overlooking front yard and a wall of shelving & cabinets. Beautiful dining room with ceiling beams, loads of storage and a gorgeous window overlooking the backyard. Kitchen features a abundance of white cabinetry, built-in ovens, range top, and unique oversized window. The main floor also has a half bath plus a den/reading room/office with built in cabinets and shelves. Upper level features three bedrooms, a library/family room area and a full bathroom. Great walk way that combines the two homes. Second home is a bungalow with loads of character. Enter into beautiful living room with brick fireplace and impressive built-in shelving. Bright sun room off living area. Kitchen features oak cabinetry. Two bedrooms, office and full bathroom complete the main level. Basement is developed with good sized windows, open plan, a fireplace in the family room, 3/4 bathroom, storage areas and new furnace (2021). Beautiful backyard with patio, fire pit and a open private lot for entertaining. Truly a one of a kind property! (id:6769)