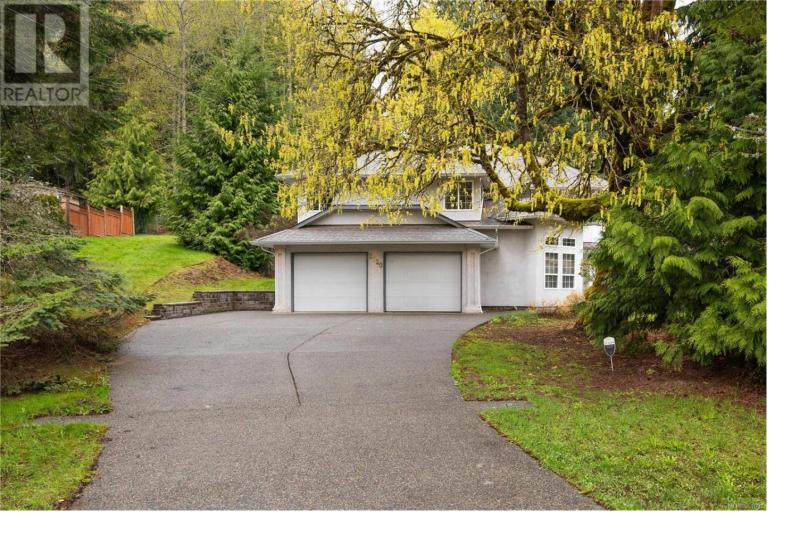

## 2520 Fawn Road Mill Bay British Columbia

\$1.129.000

Den 9'7 x 13'11

Storage 11'10 x 19'3

Welcome home. This property offers a perfect blend of modern comfort & private tranquility. Spacious living areas are complemented with gleaming hardwood floors & loads of natural light. The heart of the home is the beautifully renovated kitchen, a chef's delight featuring updated appliances, cabinets & countertops. The home is situated on a sprawling .43-acre lot, offering privacy with established landscaping. The basement offers easy potential for a suite with 3 large dens that could be converted to bedrooms. Great storage options exist throughout the home & the 2 bay garage comes with bonus workshop space. Located just 38 minutes from Victoria, this property offers easy access to BC Ferries & the Airport via the Brentwood Bay Ferry. Outdoor enthusiasts will enjoy the easy access to Shawnigan Lake & the Kinsol Trestle. Enjoy close proximity to groceries, restaurants, & marinas. Book your showing today! All measurements are approximate & should be verified if important. (id:6769)