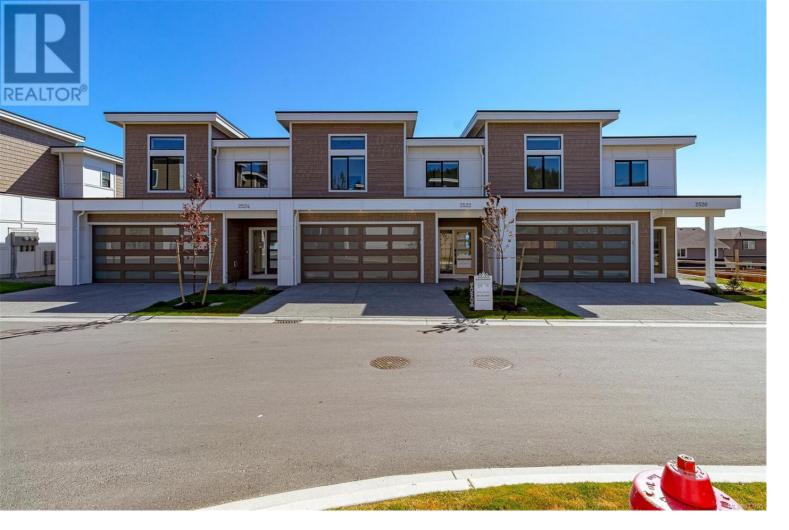

## 2522 Sandstone Heights Langford British Columbia

\$1,074,999

Move in quickly and take in the views from all levels of this well designed unit. Approximately 2400 fin sq ft, 4 beds, 4 baths plus a flexible media room and full bath on the lower level walk out basement with access to a covered patio and enclosed low maintenance rear yard. The open main floor has a kitchen with island breakfast bar, SS appliances w/ gas stove, and access to the spacious deck with gas BBQ outlet, perfect for hosting. The living room has a designer gas FP that is paired w/ a multi head ductless heat pump & baseboards for efficient heating & cooling. Built Green! Upstairs you have a primary bedroom with walk in closet and a 5 pce ensuite with stand alone tub and walk in shower. Two more beds up, another full bath, and a dedicated laundry room. Engineered HW flooring areas. Double Garage and Driveway. Pet friendly with no size restrictions. Includes Smart Home Package, landscaping w/ irrigation, New Home Warranty, roller blinds. (id:6769)