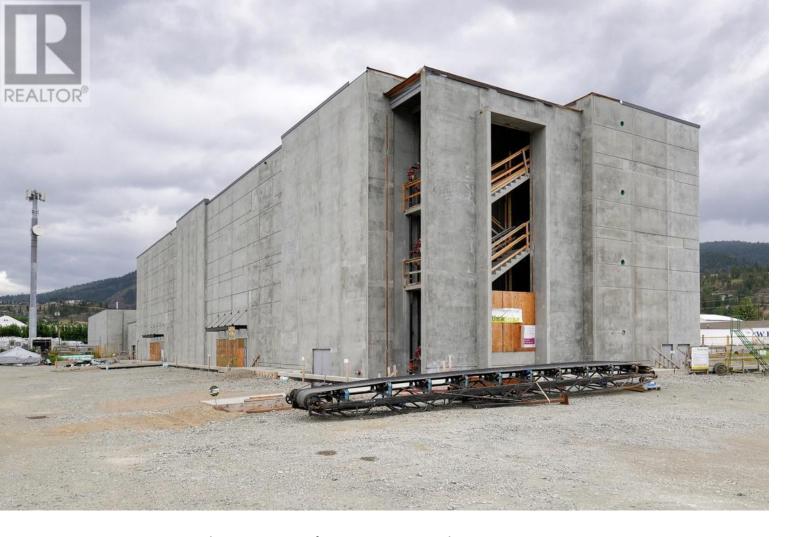

## 2530 Ross Road West Kelowna British Columbia

\$5,990,000

Unique offering. Approx. 47,000 sf concrete building on 4 floors, situated on one acre. Main floor approx. 17,000 sf, upper floors approx. 10,000 sf. All measurements to be verified. 63 parking stalls planned for site. The warehouse area has two grade-level doors with higher ceilings. The balance of the main floor and additional three floors are 8'6" clear. Larger service elevator designed for heavy pallets. Building is in need of finishing, as is yard. No windows in building. This property would suite a storage facility, wine storage, etc. All showings require 48 hours notice. (id:6769)