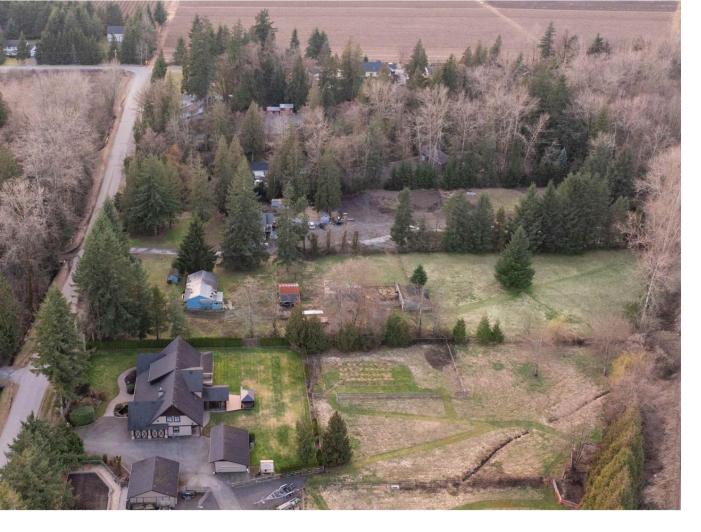

## 25303 60 Langley British Columbia

\$1,799,999

2.06 Parcel of land in Salmon River, Langley! Escape the hustle and bustle with this 2.06-acre gem! Nestled in a serene setting without creeks or easements, this ALR parcel is your canvas for a dream home and secondary unit (subject to size restrictions). Key features: tranquil location with easy access to Highway 1's 264th exit. Zoning permits a single-family residence and secondary residence. Perfect blend of urban convenience and rural charm. Don't miss out on creating your ideal sanctuary! Schedule your viewing today! Please schedule an appointment before visiting the property. (id:6769)