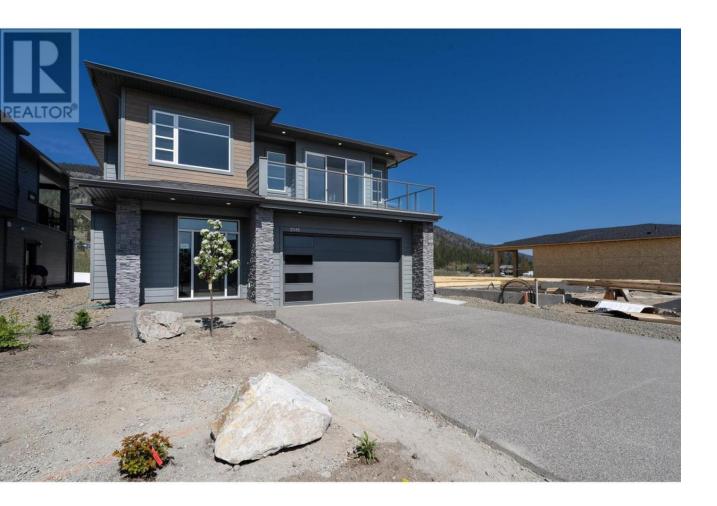

## 2542 Pinnacle Ridge Drive West Kelowna British Columbia

\$1,075,000

Welcome to this beautifully designed new home by Old School Construction, located in the highly desirable, family-oriented community of Tallus Ridge in West Kelowna. This bright, open-concept layout features large windows, allowing for plenty of natural light and stunning mountain views from the front sundeck--accessible from the spacious great room. The gourmet kitchen is perfect for entertaining, offering quartz countertops, ample cabinetry, and access to a covered back deck with a gas BBQ hookup overlooking a private yard and peaceful vineyard views. The primary bedroom is a relaxing retreat with a large walk-in closet and a 4-piece ensuite featuring dual sinks and a custom-tiled shower. Two additional bedrooms and a conveniently located laundry room complete the main floor. The basement level is unfinished for your ideas. Outside, enjoy a fully landscaped yard with underground sprinklers for low-maintenance living. This home combines comfort, functionality, and style in one of West Kelowna's most sought-after neighborhoods. (id:6769)