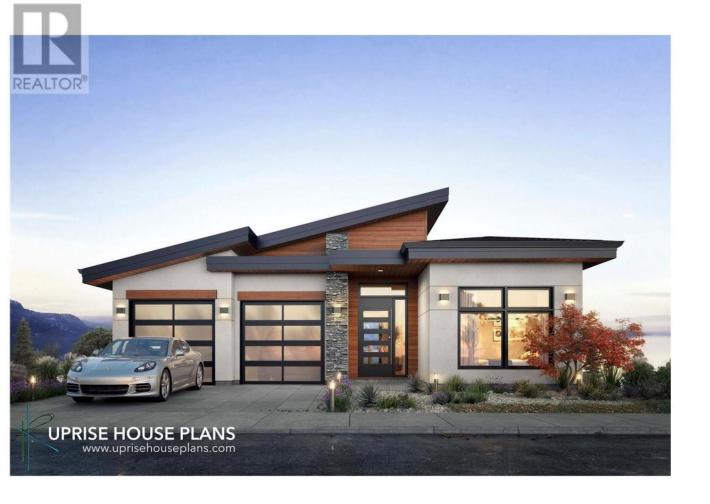

## 2543 Pinnacle Ridge Drive West Kelowna British Columbia

\$1,390,000

Operon Homes presents a fabulous new residence, meticulously designed to impress the most discerning buyers. This home features superior craftsmanship throughout. Large, oversized windows flood the interior with natural light, seamlessly blending the indoors with the outdoors. The open-concept great room, kitchen, and dining area provide the perfect setting for family gatherings or entertaining guests. The expansive covered balcony offers easy access to outdoor living. The lower level includes an additional bedroom, bath, and recreation room, along with a self-contained one-bedroom suite. Ample storage space is also available. Double garage, room for a pool, close to walking trails, transit, school and anemities. (id:6769)