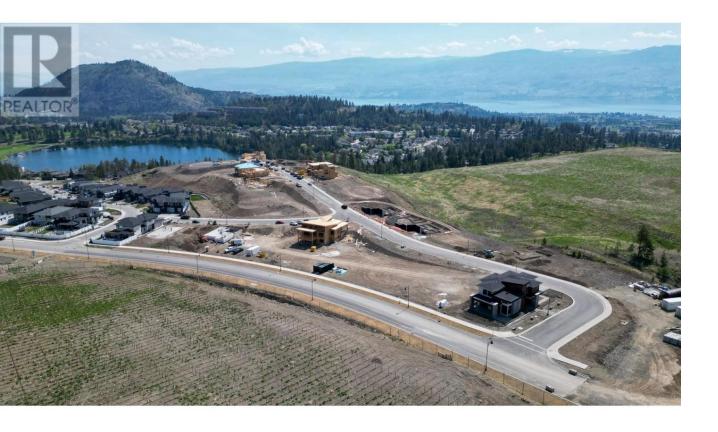

## 2545 Pinnacle Ridge Drive West Kelowna British Columbia

\$399,900

Imagine waking up to nature every morning. This 0.163-acre lot in the sought after, family community of Tallus Ridge offers the perfect canvas for your dream home. Build a walkout rancher with a basement suite as a mortgage helper and create a space that reflects your own unique style. Enjoy the tranquility of the surrounding trails, while also being close to all the conveniences of nearby schools and amenities. (id:6769)