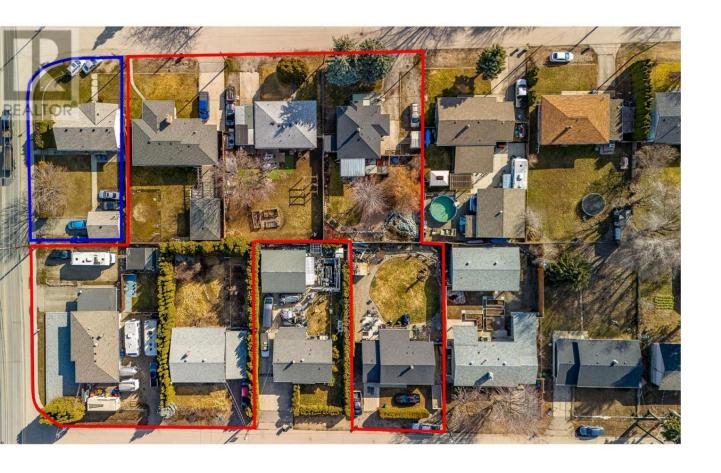

## 255 Leathead Road Kelowna British Columbia

\$1,495,000

ATTENTION DEVELOPERS AND INVESTORS!! Discover an unparalleled opportunity to acquire this property along with 7 others strategically located properties in the heart of the vibrant Rutland community. Situated near Rutland Sports Field, YMCA, and Rutland Elementary and Secondary schools, these properties offer convenience and accessibility to essential amenities. With seamless transit connections and a mere 10-minute drive to both UBCO and the Airport, this location caters to the diverse needs of residents, students, and travelers alike. Furthermore, being just 15 minutes away from Downtown Kelowna, residents can enjoy the perfect balance of suburban tranquility and urban convenience. If all conditions are met, a residential structure with up to six stories could be constructed. With six properties listed with us and one listed with other brokerage, the 8th one, though not currently listed, is willing to sell. Don't miss the opportunity to be a part of the early stages of development in this growing community! (id:6769)