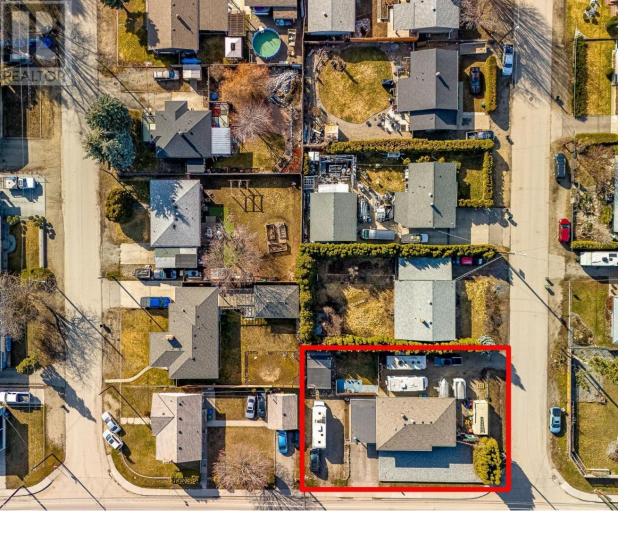

## 255 Leathead Road Kelowna British Columbia

\$1,495,000

Presenting an exciting opportunity to acquire a strategic property with tremendous development potential. Located in a sought-after area, this parcel of land can be combined with neighboring property and is primed for a 6-storey building development, offering substantial upside for savvy investors and developers. The location benefits from a strong growth trajectory, with nearby developments driving demand for new housing. Its proximity to UBCO, schools, airport, parks, shopping precincts, and transport hubs adds further value to the project, ensuring strong demand and future capital growth. (id:6769)