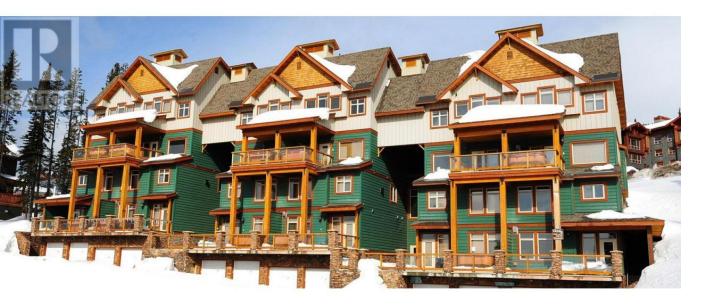

## 255 Raven Ridge Road Big White British Columbia

\$720,000

Welcome to 255 Raven Ridge Road, a stunning 2-bedroom, 1.5-bath ski-in/ski-out townhome in the heart of Big White Ski Resort's Village. Just steps away from the Bullet Express Chairlift and a short 3-minute walk to the Main Village, you'll have easy access to skiing, restaurants, shops, and the all-new day spa. The main floor features an open concept kitchen, dining area, and living room with gorgeous hand-scraped hardwood floors, plenty of cabinetry, granite countertop space, and a beautiful stone and wood built-in surrounding a gas fireplace. The upper level offers breathtaking views of the Monashee Mountains, gondola, and other ski resort scenes. The main level provides a large deck with a private deck with a hot tub, offering a serene retreat with panoramic views. Call Chalet Sean to learn more! This luxurious townhome comes with a private two-car tandem garage and high-end finishes throughout. The perfect location for year-round adventures, 255 Raven Ridge Road is an excellent opportunity for ski enthusiasts seeking an unforgettable home in one of Big White Ski Resort's most desirable areas. (id:6769)