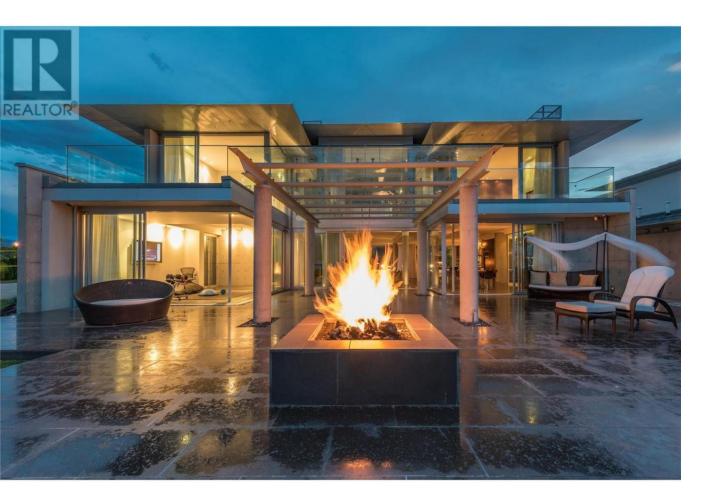

## 2550 Landry Crescent Summerland British Columbia

\$4,398,000

This extraordinary modernist residence showcases exquisite concrete, steel, glass, and marble throughout. The impressive entrance features striking water fountains and a massive steel door that opens to reveal an, open-concept main level. The gourmet kitchen offers a spectacular 30-foot marble island, double wall ovens, indoor BBQ, integrated refrigerator, and temperature-controlled wine room. This culinary space flows seamlessly into elegant dining and living areas where sliding glass walls disappear to merge with the outdoor paradise--creating the ultimate entertainment experience. Your private beach oasis awaits with a covered dining area, fire pit, abundant loungers, and pristine sandy beachfront. An architectural glass staircase leads to the upper level where you'll discover an exceptional master suite complete with a luxurious 5-piece ensuite, soaking tub, and panoramic lake views from the private patio. This waterfront jewel stands as the ultimate luxury beach paradise. Contact the listing representative today to arrange your private viewing. (id:6769)