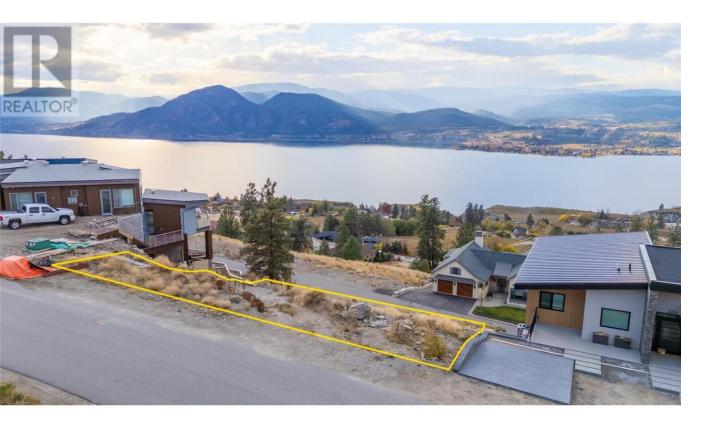

## 2557 KETTLE RIDGE Way Naramata British Columbia

\$349,000

Build your dream home in Kettle Ridge, right in the heart of the Naramata Bench. This west-facing lot offers incredible lake views and stunning sunsets. Fully serviced and ready to go, it comes with building schemes in place to protect your investment. With direct access to the Kettle Valley Trail, outdoor adventure is right at your doorstep. Just a short drive to Penticton, you're close to wineries, restaurants, and everything you need. All measurements are approximate. Don't miss this incredible opportunity to own a piece of the sought-after Naramata Bench! (id:6769)