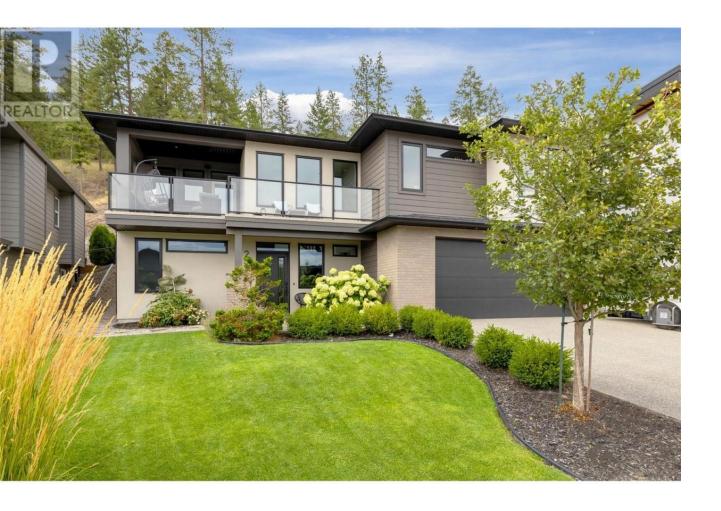

## 2558 Crown Crest Drive West Kelowna British Columbia

\$1,250,000

Welcome to a truly exceptional custom-built home that blends modern luxury with family functionality-perfectly tailored for an active lifestyle. Situated in one of West Kelowna's most desirable neighbourhoods, this
residence offers an impressive 4 car garage, providing ample space for vehicles, all of your outdoor lifestyle
gear, home gym or workshop. Step inside to soaring ceilings and a striking open staircase that sets an elegant
tone to the home. The main level offers a gourmet kitchen featuring stylish two-tone cabinetry, sleek quartz
countertops, a gas range, and a generous island ideal for casual dining or gathering with friends. The openconcept layout flows seamlessly into a spacious dining area and an inviting living room, anchored by a cozy
gas fireplace. Enjoy easy access to the flat, walk-out backyard—a private outdoor retreat framed by a natural
rock wall and offering plenty of space for children or pets to play. The family friendly 3 bedrooms on the main
level also includes a generous primary suite and a luxurious 5 piece ensuite. The walk-in basement offers
flexibility with two large bedrooms, a full bathroom, and a massive rec room that could be converted to a suite,
if desired. Surrounded by safe streets, parks, and top-rated schools, this home delivers on both luxury and
lifestyle. A rare opportunity you won't want to miss. (id:6769)