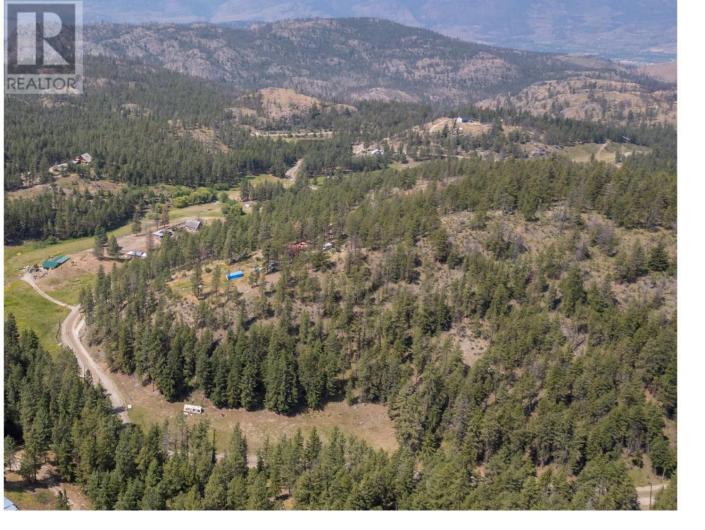

## 256 McCuddy Creek Road Oliver British Columbia

Welcome home to 15 acres of unspoiled, peaceful mountainside paradise 15 minutes from Oliver! The elevated homesite of this property features stunning 270 degree mountain views. This property is zoned Large Holdings One (LH1), and presents numerous use opportunities including agricultural, equestrian, kennel, and BandB applications. The home's main level features incredible connection to the outdoors via 2 sliding door walkouts to the full length south facing deck, and a practical laundry/mud room exit to the large, partially covered second deck with sheltered garage access. The lower level boasts a full length, south facing sun room with double French door views over the wooded hillside. As reflected in the asking price, this home is a project, but has multiple notable features including a metal roof, dramatic, vaulted wood-clad ceilings in the foyer and living room, clerestory windows, a spacious main floor primary suite, two woodstoves, and a lower level family room with the opportunity to create two additional, split-plan bedrooms. The single garage and attached carport allow for practical, four season protection for vehicles and there is also abundant, open-air parking. The large, free-standing workshop could be base of operations for a transformative reno or a home-based business. The property itself features multiple, flatter areas ideal for a vineyard, agriculture, grazing pasture or additional outbuildings. All dimensions approximate. Buyer to verify if important. (id:6769)