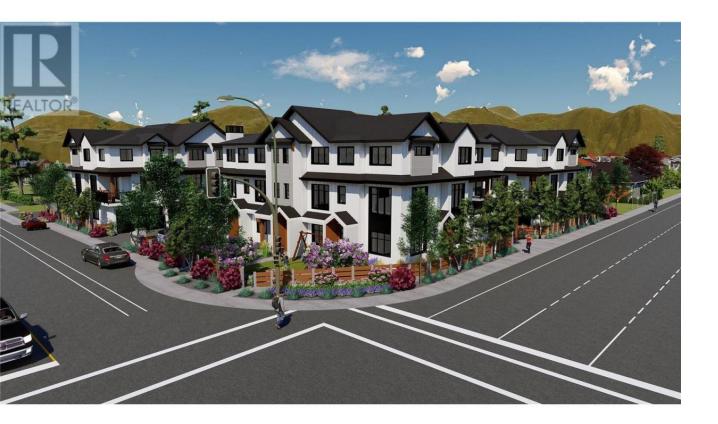

## 2560 & 685 Springfield & Ziprick Road Kelowna British Columbia

\$3,488,000

Prime land assembly opportunity on the corner of Springfield and Ziprick, directly across from Mission Creek Regional Park. Whether you're looking for a holding property, cash flow investment, or land to build on- this designated "Core Neighbourhood" parcel offers all the above. The land assembly is 0.651 acres (28,357 SF), & made up of two lots currently zoned RU1 (2560 Springfield Rd) & RU4 (685-675 Ziprick Rd). The Sellers have submitted a rezoning application to MF2 (FAR 1 + 0.15 bonus) & have architectural plans for a 16-unit (approx. 1500 SF each) townhouse development. In the meantime, the landlords are collecting approximately \$11,052/month in rents = 132,624/yr. Gross cap rate = approx. 3.8. There are two bus stops within 80 m and the city has designated both Springfield & Ziprick as "Major Arterial" transportation networks with bike lane & infrastructure improvements on the horizon. Walking distance to Springvalley Elementary & Middle Schools, Costco, Orchard Park Mall, and across the road from 94 ha of trails at Mission Creek Regional Park. Across Ziprick is City owned property set aside for public service utilities & additional green space. Located halfway between UBCO & the future downtown campus (less than 8 km to both), 10 km from YLW (international airport), & 50 minutes to world-class Big White Ski Resort. This is a comprehensive & rare offering, sure to catch the attention of any savvy investor. What are you waiting for!? (id:6769)