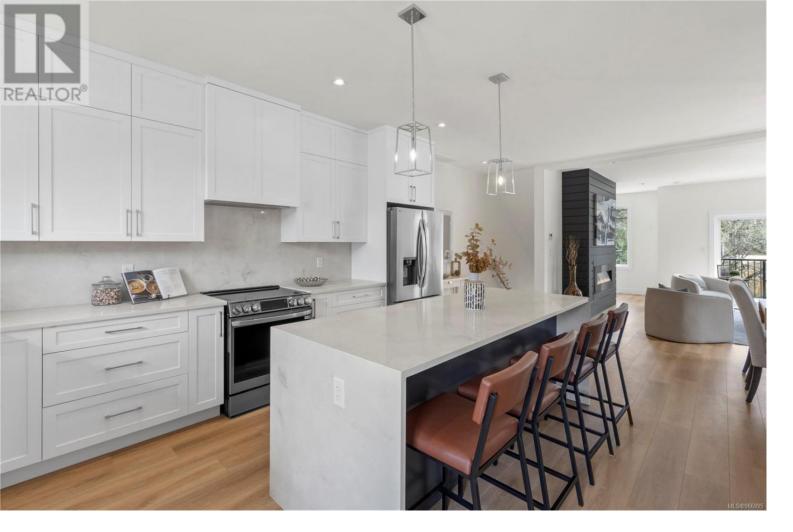

## 2564 wentwich Road Langford British Columbia

\$1,050,000

\*\*OH SAT 12-2pm\*\* Welcome to this newly constructed, beautifully finished half duplex built by Scagliati Homes! This home offers a flexible floor plan with a well sized yard in a super convenient neighbourhood! This unit offers 3 bedrooms in 3 baths in the main home and a 1 BEDROOM FULLY SELF CONTAINED SUITE in the lower level. The main level features a large open kitchen, living and dining area with a walk out back yard, covered patio and a deck off the front of the home. You will be impressed with the finishes, plenty of kitchen storage and quality appliances. Upstairs there are 3 generously sizes rooms, 2 of them with walk in closets. The primary room has a dreamy walk in closet and luxurious ensuite. This is an excellent opportunity to get into a brand new home in one of Langford's most accessible neighbourhoods. Easy access to the highway and minutes to all the amenities that the Westshore offers! (id:6769)

Kitchen 19 ft X 12 ft

Entrance 7 ft X 4 ft

Bathroom 6 ft X 5 ft

Kitchen 13 ft X 13 ft

Dining room 19 ft X 8 ft

Living room 15 ft X 16 ft

Listing Presented By:

Originally Listed by: eXp Realty