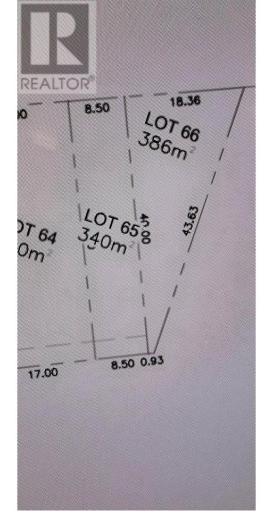

## 2567 PEBBLE CREEK Boulevard Prince George British Columbia

Truly one of the nicest subdivisions in Prince George. Close to Edgewood Elementry School and the Nechako River. The central location makes it close to all amenities. (id:6769)