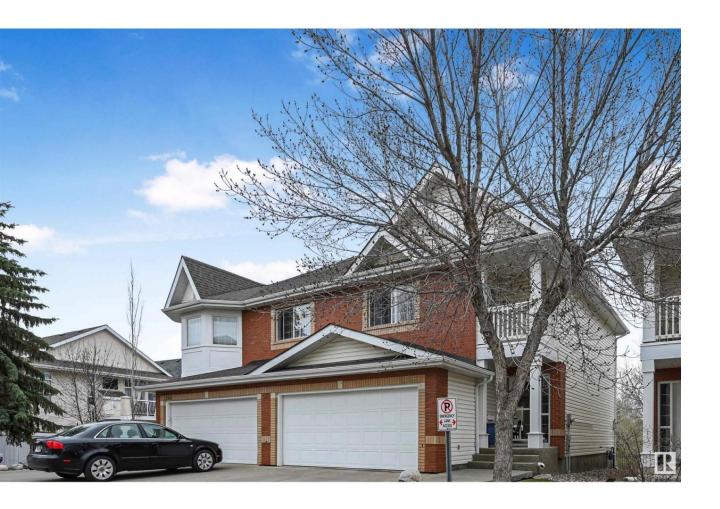

## Edmonton Alberta

\$448,800

Impeccably maintained & beautifully appointed 2 sty END unit 3 Be, 3.5 bathrms townhome w/Dbl Att garage. Approx 2300 sf total living space, 1679 sf above grade. Gorgeous Landmark built home impresses w/a stunning curved hardwood stairwell. Maple hardwood adorns much of the main level which features an open concept layout, perfect for entertaining. Gorgeous Chef's kitchen features maple cabinets, an island & corner pantry. Sunny Great rm w/a corner FP overlooking the treed park. Spacious nook opens onto the deck. Enjoy the serenity of the greenery of the forest & rolling hills. Upstairs are 3 bedrms incl an amazing primary suite complete w/a luxurious spa like ensuite w/soaker tub, separate shower & W/I closet. Convenient upper level laundry area. Professionally F/Fin bsmt w/a sitting area, family rm w/a corner FP, laminate flooring & full bathrm. A/C, B/I vac.Located steps to transit, 3 schools & the Rec Centre. Easy access to the U of A & downtown. Must be seen! This is an exceptional place to call home (id:6769)