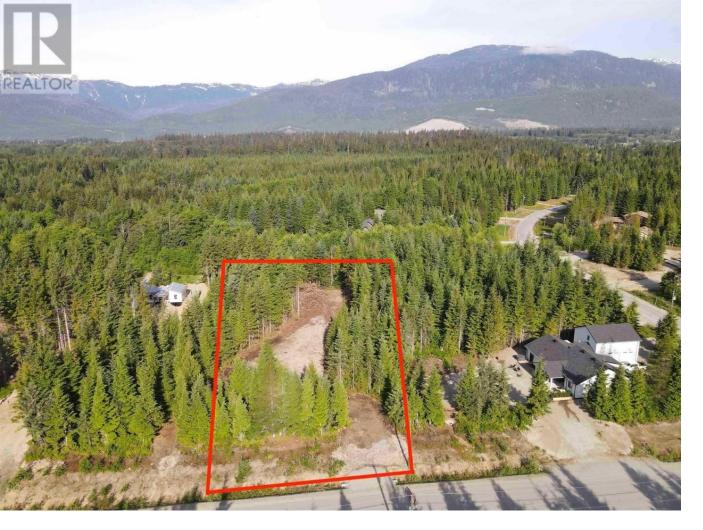

## 257 LOGANBERRY Avenue Kitimat British Columbia

This property has a culvert in with clearing for an S bend driveway, tree buffer between neighbours and spot for your house positioned at the back of the lot. Sitting at 1.22 acres with a 40 metre frontage and 176 metres in depth. Just a short drive from downtown Kitimat, but still tucked away within the privacy of sought after Strawberry Meadows subdivision, a family-friendly suburb with a beautiful mix of custom homes dotted throughout the already well-established neighbourhood. A short pedal away from Kitimat's new bike park, a quad ride to the river, and a short drive to Minette Bay Park, where you can launch your kayak and explore the tidewater estuary. What a spot to live! (id:6769)