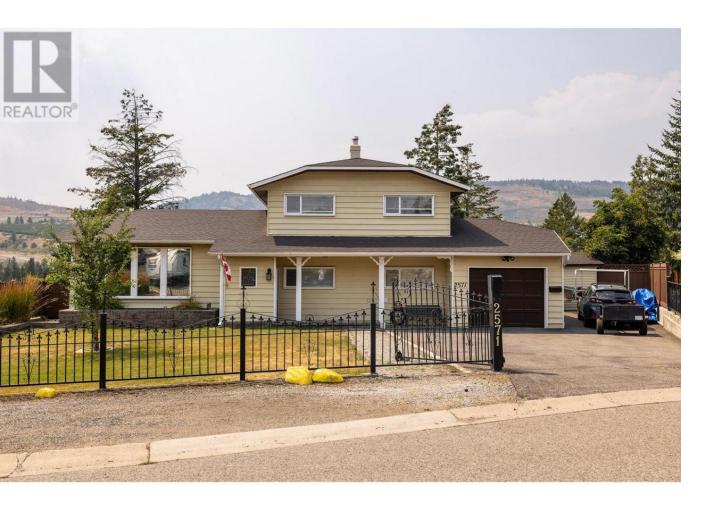

## 2571 Pineridge Place West Kelowna British Columbia

Thoughtfully renovated sprawling home on a huge private 1/2 (.48) acre lot with Lake and Mountain views. Rarely do you get this size of lot in a great little neighbourhood that's centrally located in West Kelowna. Literally steps to schools, parks, restaurants, trails, churches and all the amenities that West Kelowna has to offer. Definitely not a cookie cutter home. So much attention to detail has been spent here. Heated tile floors not just in the bathrooms, but in the kitchen too! The primary bedroom has floor to ceiling windows complete with a motorized external shutter system. Windows and pot lights everywhere give this home a bright and warm feeling. The ample sized backyard faces Glen Canyon Regional Park with walking trails and further enhances the privacy. This home is ready to occupy and a must see with for a 4th bedroom or office plus the potential to suite (id:6769)