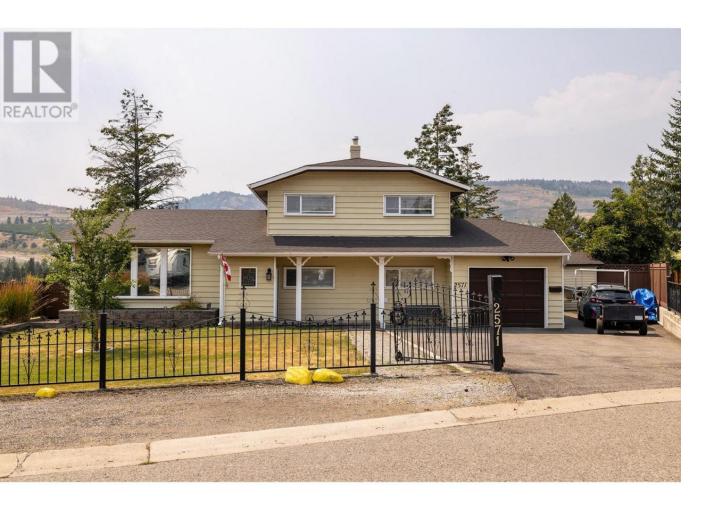

## 2571 Pineridge Place West Kelowna British Columbia

Thoughtfully renovated sprawling home on a huge private 1/2 (.48) acre lot with Lake and Mountain views. Rarely do you get this size of lot in a great little neighbourhood that's centrally located in West Kelowna. Literally steps to schools, parks, restaurants, trails, churches and all the amenities that West Kelowna has to offer. Definitely not a cookie cutter home. So much attention to detail has been spent here. Heated tile floors not just in the bathrooms, but in the kitchen too! The primary bedroom has floor to ceiling windows complete with a motorized external shutter system. Windows and pot lights everywhere give this home a bright and warm feeling. The ample sized backyard faces Glen Canyon Regional Park with walking trails and further enhances the privacy. This home is ready to occupy and a must see with for a 4th bedroom or office plus the potential to suite. (id:6769)