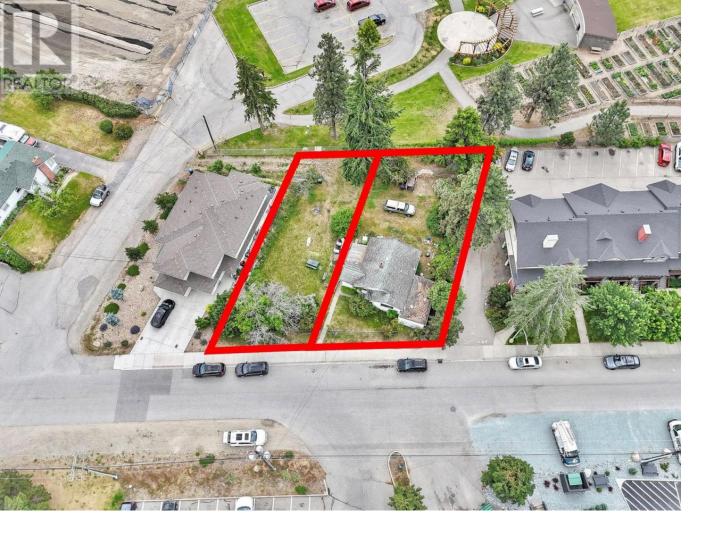

## 2571&2573 Hebert Road West Kelowna British Columbia

\$900,000

Two adjacent RC1 building lots are available for sale in the vibrant Heart of West Kelowna. They have recently been rezoned to accommodate a duplex on each lot. These lots back onto one of West Kelowna's most accessible parks, which features a spray park, playground, community garden, and much more. Additionally, you can easily access Glen Canyon Park, which offers hiking trails leading down to the beautiful Okanagan Lake. With restaurants, shopping, schools, and all essential amenities just a short walk away, this location is truly ideal. (id:6769)