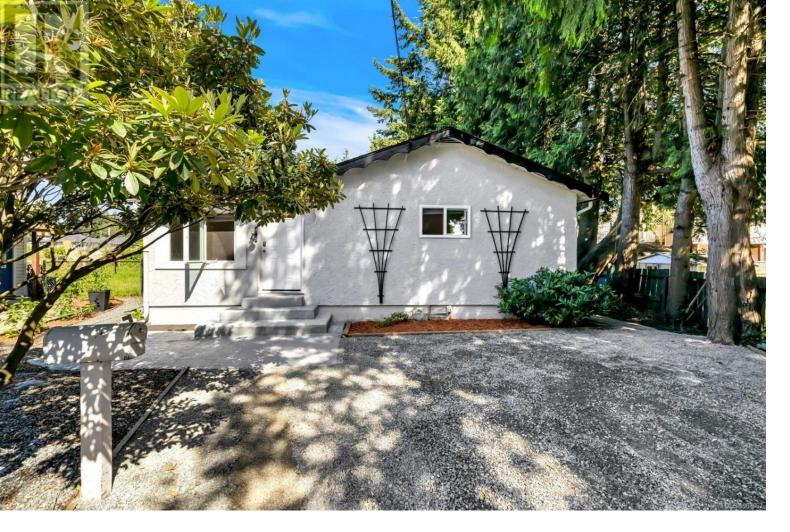

## 2579 Millstream Road Langford British Columbia

\$886,000

OPEN HOUSE 1-3 PM JUL 6. Nestled on a private .19-acre parcel off Millstream Rd, this beautifully renovated home offers over 1900 sq ft of comfortable living space, making it a perfect choice for families. The property features five spacious bedrooms and four full bathrooms, ensuring ample space and convenience for everyone. The primary bedroom is a true retreat with its ensuite laundry, providing extra comfort and functionality. The home's open-concept design is enhanced by vaulted ceilings, skylights, and a cozy fireplace, creating a warm and inviting atmosphere. The entire house has been freshly painted and completely renovated, adding a modern touch to its charming appeal. One of the significant updates includes replacing the oversized deck with a 1-bedroom suite with a separate entrance, offering versatility for guests or potential rental income. Additionally, the ground oil tank has been disconnected and is not in use, providing peace of mind. The private yard is a fantastic space for children and pets to play, and the location is superb. Shopping, trails, and parks are nearby, and easy access to the highway makes commuting a breeze. Whether you are looking for a family home or an investment opportunity, this property checks all the boxes. It's priced to sell and available for immediate possession. Don't miss out on this gem—it combines modern living with a prime location, making it a rare find in today's market. (id:6769)