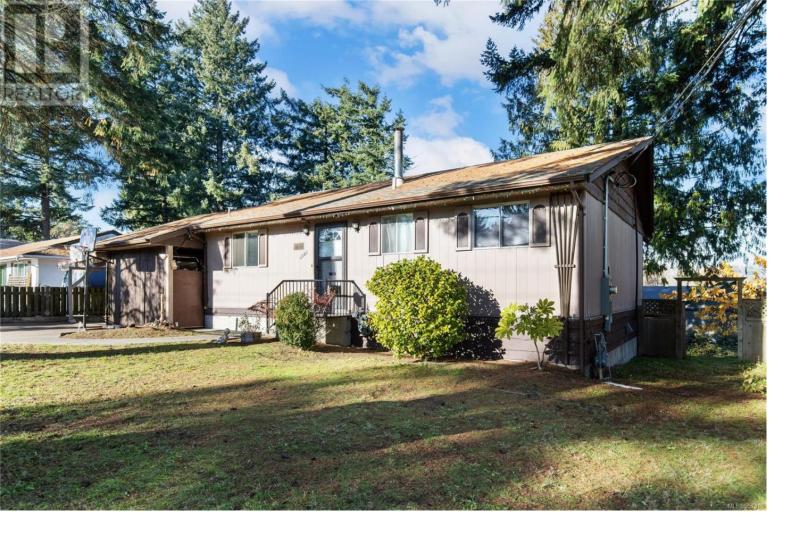

## 2582 Labieux Road Nanaimo British Columbia

\$599,900

Located on 0.25 acres in the desirable Diver Lake neighbourhood, this home has three bedrooms on the main level plus an unauthorized suite on the lower level. Recent updates include 200 amp service, new basement kitchen, new 'York' furnace and laundry on both levels. A covered deck is accessed from the living room and a large yard provides plenty of space for outdoor living. This is a fantastic location near walking trails, Beban Park, shopping and restaurants. For more information see the video and floor plan. All data and measurements are approximate and must be verified if fundamental. (id:6769)