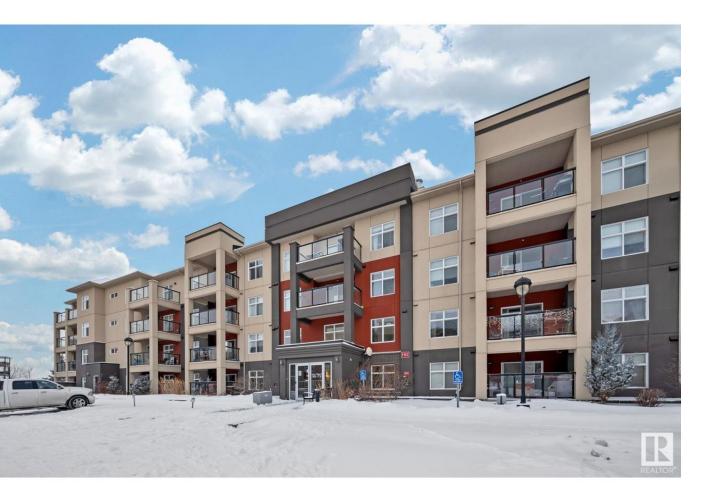

## Edmonton Alberta

PERFECTLY LOCATED 2 BED 2 BATH CONDO IN KING EDWARD PARK. This spacious 828 SQFT suite has everything you need and more, featuring an west facing balcony, in-suite laundry, a primary w/ a walkthrough closet & full ensuite, an open concept living room, dining area & white kitchen with granite counters, breakfast bar & a 2nd spacious bed & bath. The entire unit is drenched in natural light making it such an inviting space. The Urban Village Condo Building is all about the AMENITIES!! Right next door gives you access to the largest indoor salt water pool & whirlpool, infrared saunas, locker rooms with showers & a full gym. Take advantage of the social room with billiards, poker tables, TV's and room for those family gatherings. 2 titled parking stalls, 1 above ground right down the stairs and 1 underground w/ easy access to your unit. Close to countless amenities, public transportation, minutes away from Whyte Avenue, U of A, Downtown, Visitor parking and guest suite also available. Come see for yourself! (id:6769)