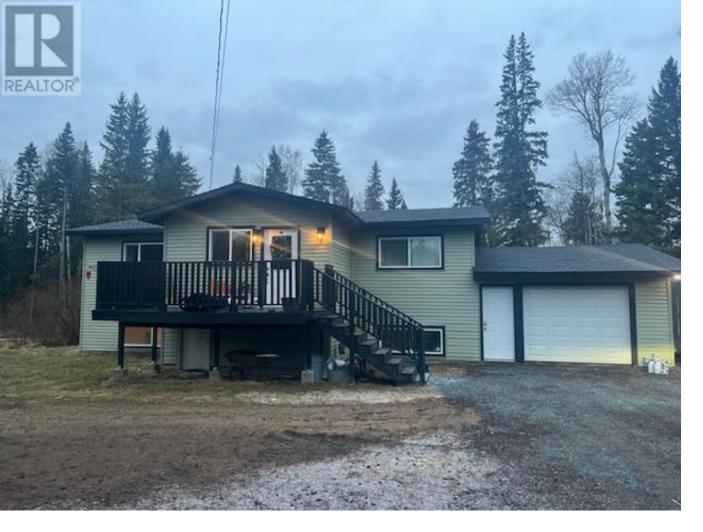

## 2590 15 MILE Road Prince George British Columbia

\$619,000

Situated on a park - like 4.12 acres in a desirable area sits this TRULY move in ready home. It has been lovingly and tastefully completely refinished for you to enjoy. New flooring, paint, roof, windows, furnace, HWT, Nova water pressure system and more. The open concept main floor features a new kitchen with a large focal point island, dining area, and spacious living room. New main floor bathroom with heated floor. Brand new bathroom down as well, just off the large family room. Outside boasts sundecks both front and back, attached garage, circular driveway, RV parking, and plenty of space for visitor parking. Even the well and septic are new! Don't lift a finger, move in and enjoy the good life. (id:6769)