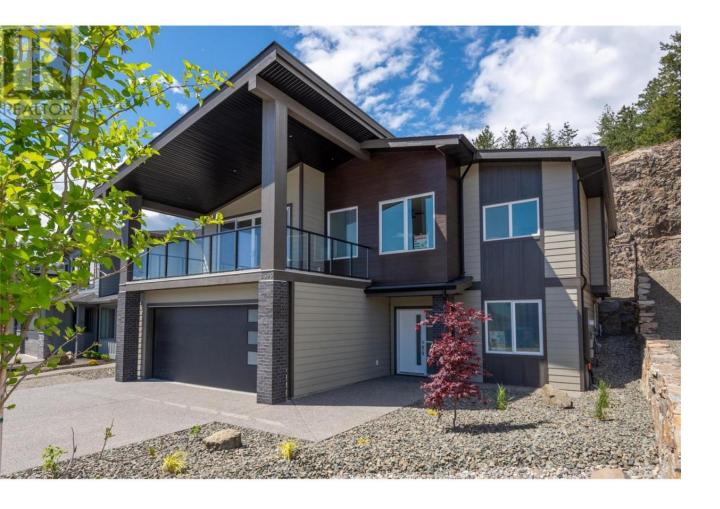

## 2590 Crown Crest Drive West Kelowna British Columbia

\$1,169,900

Great home with 2700 sq ft of living space, boasting 6 bedrooms, private location, and a 2 bedroom legal suite. Approximate rent is \$1800 per month. The entry level includes a large foyer with spacious closet. Adjacent to the foyer is a bedroom with large closet and ensuite with shower and access to the suite from here. Upstairs, the living area is filled with natural light from abundant windows and features a spacious covered balcony with nice lakeview. The kitchen is generously sized, with ample cupboard space, an island for both cooking and eating, quartz countertops throughout the home and a roughed in gas stove hookup with easy access to the back patio and fenced yard. The master bedroom offers a view, a ceiling fan, a luxurious 5-piece ensuite with a jetted tub, and a walk-in closet with built-in storage. Additionally there are 2 more bedrooms with large closets and custom built shelving, a main 4-piece bathroom with large bathtub and laundry facilities complete the main floor. The separate 2 bedroom suite has its own entrance, open kitchen/living area, large windows, laundry facilities, and heating system, ensuring privacy and comfort for its residents. 2 parking spaces just for the tenants. House is installed with high efficient furnace, A/C, ventilation system and gas water heater. (id:6769)